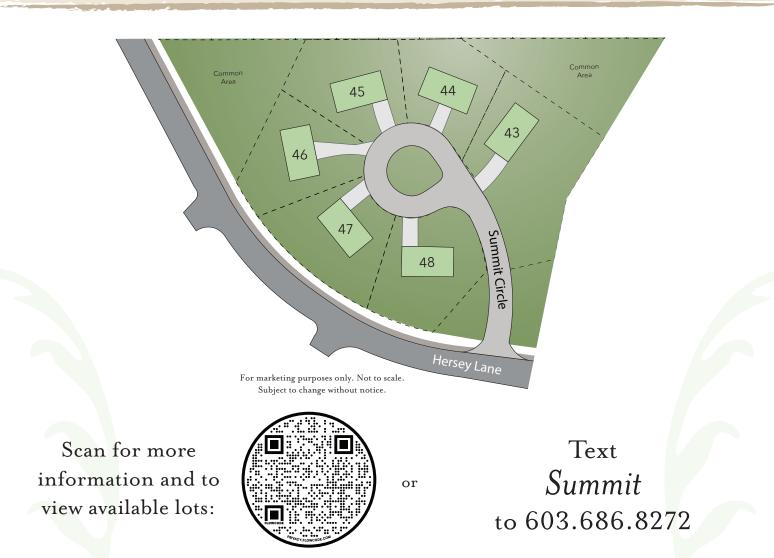

## Your home, your view!

Summit Circle comprises six beautifully-sited, detached single-family condominiums overlooking a picturesque mountain range. Only a mile and a half from Newmarket's vibrant downtown, this new home community is set in an established neighborhood and is part of a larger Chinburg residential development that includes the new home communities of Stonehill Pointe and Hersey Green. Sidewalks extend from the community to nearby Newmarket Elementary School and into downtown.