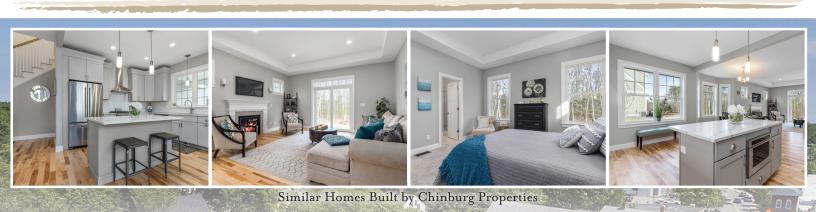

## Enjoy the opportunity to do more of the things you love with effortless, maintenance-free living at Summit Circle.

Each home is built with the highest quality construction materials and features spacious, open-concept living spaces, a gas fireplace, and a first-floor primary suite with a custom tile shower in the primary bath. With modern floor plan options for everyone, you can choose from two to four-bedroom plans, some featuring an additional primary suite for even more space.